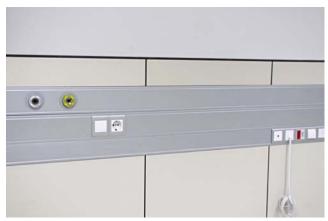

# Trunkings as constructive elements or as part of furniture

**Integration:** Unex designs its products with neutral and rectilinear shapes in order to adjust to any environment, space or type of installation.

**Free-designing:** Flexibility to combine a variety of switches and sockets. It can be painted. Different possibilities of superficial treatments. Posssibility of attached or embedded mounting.

## Maximum flexibility, minimum impact

Flexible and insulated solutions. The wiring installation can be easily modified or enlarged, assuring this way a reduced interference of installation and maintenance works on hospital activities.

## Complete protection for the user

Insulating material: no risks in case of indirect contact; possible sources of fire are reduced; no earthing is required. Electrical safety guaranteed.