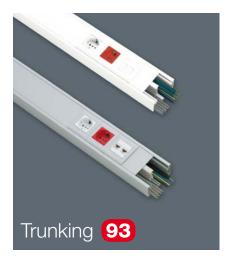

**Free-designing:** Flexibility to combine a variety of switches and sockets. It can be painted. Different possibilities of superficial treatments. Posssibility of attached or embedded mounting.