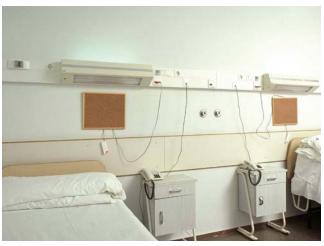

## Maximum flexibility, minimum impact

Flexible and insulated solutions. The wiring installation can be easily modified or enlarged, assuring this way a reduced interference of installation and maintenance works on hospital activities.

## Complete protection for the user

Insulating material: no risks in case of indirect contact; possible sources of fire are reduced; no earthing is required. Electrical safety guaranteed.