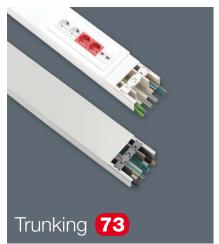

**Free-designing:** Flexibility to combine a variety of switches and sockets. It can be painted. Different possibilities of superficial treatments. Posssibility of attached or embedded mounting.