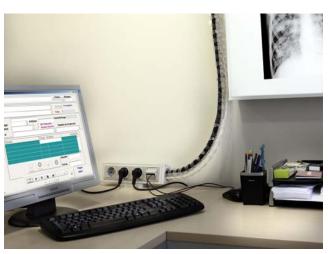

## Maximum flexibility, minimum impact

Flexible and insulated solutions. The wiring installation can be easily modified or enlarged, assuring this way a reduced interference of installation and maintenance works on hospital activities.