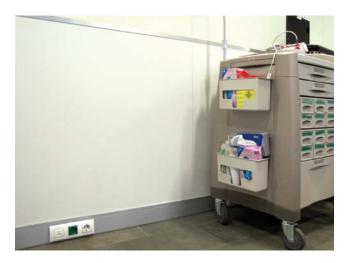

# Trunkings as constructive elements or as part of furniture

**Integration:** Unex designs its products with neutral and rectilinear shapes in order to adjust to any environment, space or type of installation.

**Free-designing:** Flexibility to combine a variety of switches and sockets. It can be painted. Different possibilities of superficial treatments. Posssibility of attached or embedded mounting.